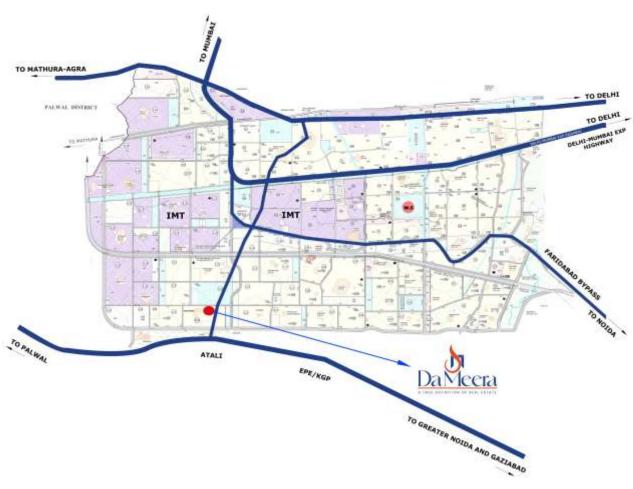

## ABOUT THE PROJECT

Residential plots offered by DaMeera are a mesmerizing place in Faridabad. Known for its natural beauty, you will be surprised just how quickly you slip into the idle track. Fine luxury now finds expression on a breath-taking canvas of greenery and peace. Welcome to a panorama outstanding, the greenery address view symbolizes finely crafted homes that overlook the natural splendor of anything. The plots are under Deen Dayal Awas Yojna to build modern and affordable residential communities in sector 121 in Greater Faridabad. Live Just at the distance of 3.5 km from IMT and 4 km from KGP & next to posh developed sectors like 62, 64, and 65 at a very economical price. Come and live in the lap of fine and luxurious living. Be it for relaxing, trekking, or investing, Da Meera grants everything.

A residential project which offers residential plots of various sizes starting from 117.60 to 137.63 square yards in sector 121, Greater Faridabad. Accommodation of 133 units has been provided.

Delhi Mumbai Expressway, & NH2 (Delhi Agra Road)

- IMT Faridabad 3.5 km & E.P.E (K.G.P.) 4 km
- Existing Metro Station 10 km

- Schools like NALANDA School, M D Public School, Darsan Deep Public School are nearby.
- In close proximity to Jewar Airport