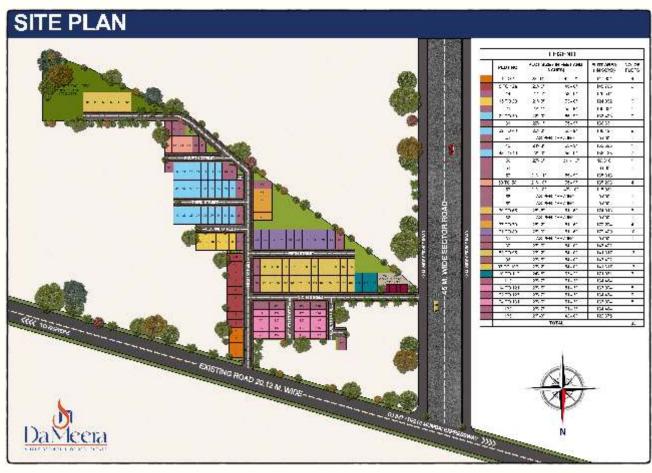

A residential project which offers residential plots of various sizes starting from 117.60 to 137.63 square yards in sector 121, Greater Faridabad. Accommodation of 133 units has been provided.

Delhi Mumbai Expressway, & NH2 (Delhi Agra Road)